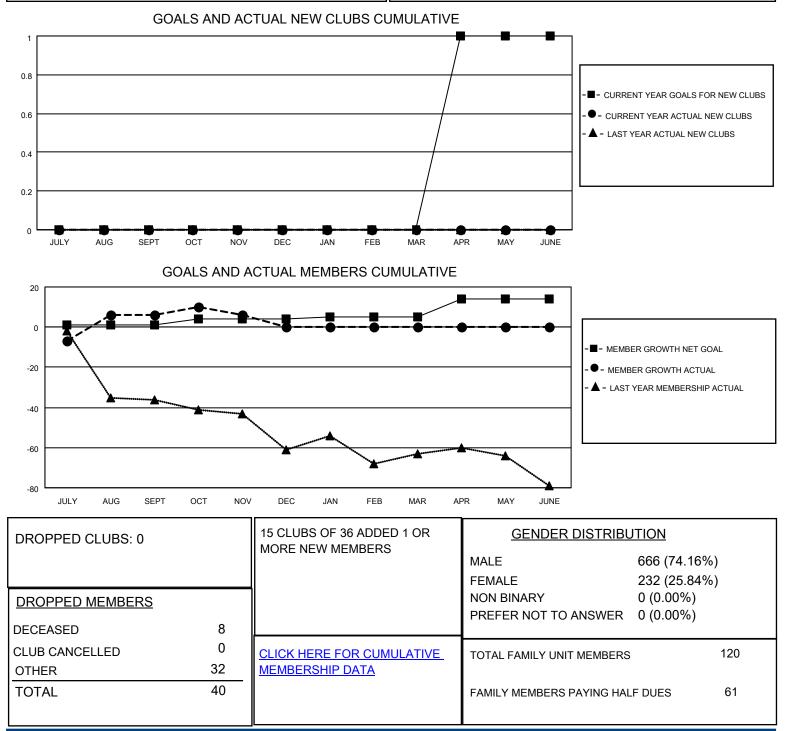

## LOCATION ILLINOIS

District 1 H

Results as of: 11/30/2022

| Clubs                 |               |           |               | Members               |                        |                         |                                                    |
|-----------------------|---------------|-----------|---------------|-----------------------|------------------------|-------------------------|----------------------------------------------------|
| RESULTS FOR 2022-2023 |               |           |               | RESULTS FOR 2022-2023 |                        |                         |                                                    |
| QUARTER               | NEW CLUB GOAL | NEW CLUBS | DROPPED CLUBS | QUARTER               | BER GROWTH NET<br>GOAL | MEMBER GROWTH<br>ACTUAL | DROPPED<br>MEMBERS ACTUAL<br>(including transfers) |
| JULY/AUG/SEPT         | 0             | 0         | 0             | JULY/AUG/SEPT         | 1                      | 29                      | 23                                                 |
| OCT/NOV/DEC           | 0             | 0         | 0             | OCT/NOV/DEC           | 3                      | 18                      | 17                                                 |
| JAN/FEB/MAR           | 0             | 0         | 0             | JAN/FEB/MAR           | 1                      | 0                       | 0                                                  |
| APR/MAY/JUNE          | 1             | 0         | 0             | APR/MAY/JUNE          | 9                      | 0                       | 0                                                  |